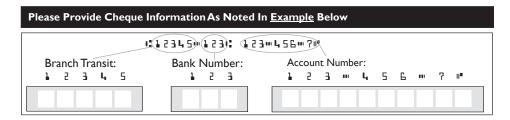

|         |   |         |   |   |  |
|                       |               |     | $\perp$ |  | $\perp$ |         | $\perp$ |          | $\perp$ |       | $\perp$ |   | $\Box$  | I | I |  |
| Account Holder S      | ignature      |     |         |  |         | Date (E | D/MM/\  | (777)    |         |       |         |   |         |   |   |  |
| RE                    | , S. intair C |     |         |  |         |         |         | 1        |         | /     |         |   |         |   |   |  |

For joint account, all depositors must sign if more than one signature is required on cheques issued against the account. If you choose to communicate by email or fax, please be reminded that there is a risk of misdirection or interception in sending personal information by email or fax.



#### **VOID CHEQUE REQUIRED**

## **Group Benefits Administration**

## **Edmonton** Langley

Johnson Inc. 100 – 17203 103 Ave NW Edmonton, AB T5S IJ4 Tel: 780.413.6536 Toll-Free: 1.877.989.2600

Fax: 1.866.226.1430

Johnson Inc. 9440 - 202 Street, Suite 110 Langley, BC VIM 4A6 Tel: 604.881.8840 Toll-Free: 1.866.799.0000

Fax: 1.866.226.1430

JI210W (03/19)

<sup>\*</sup>The deduction may also appear on your bank statement as: Servus/Johnson, Meyer's Ins/Johnson Inc., Morgex/Johnson, or Cummings-Cossitt/Unifund.